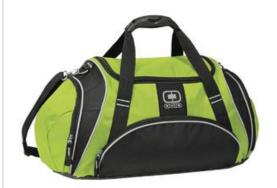

This go-to travel and workout bag delivers bold colors, plenty of room and an athletic design that fits inside most gym lockers.

- 420D dobby poly
- Large main compartment
- Side shoe pocket
- Front-faced zippered and secondary side storage pockets
- Detachable, adjustable, padded shoulder strap
- Custom-molded interlocking handle
- Dimensions: 13"h x 24"w x 12"d
- Capacity: 3,744 cu.in./41L
- Weight: 1.6 lbs./0.7kg