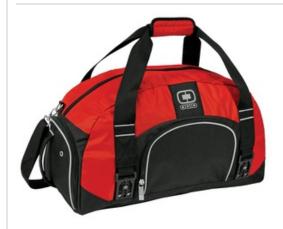

Large capacity for the gym or light travel. The cavernous interior easily holds a complete change of clothes and shoes.

- 600D poly/420D dobby poly
- Front zippered pocket
- Ventilated shoe compartment with grab handle
- Detachable, adjustable, padded shoulder strap
- Fabric-wrapped handle

■ Dimensions: 14"h x 21"w x 12"d Capacity: 3,528 cu.in./55.7L

■ Weight: 1.8 lbs./0.8kg

Note: Bags not intended for use by children 12 and under. Includes a California Prop 65 and social responsibility hangtag.