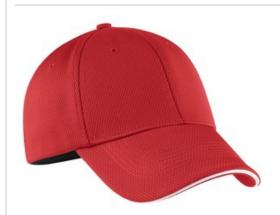

# Nike Dri-FIT Mesh Swoosh Flex Sandwich Cap. 333115

Only Nike Golf could engineer a moisture-wicking cap this flexible and stylish. This cap has a structured, mid-profile design. The Swoosh Flex sweatband ensures an exceptional fit. The contrast Swoosh design trademark is embroidered on the bill and center back in the same color as the trim. Made of 100% polyester knit mesh.