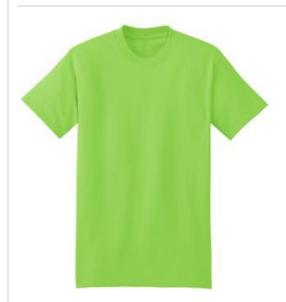

- 6.1-ounce, 100% ring spun cotton
- 99/1 cotton/poly (Ash)
- 90/10 cotton/poly (Light Steel)
- 60/40 cotton/poly (Charcoal Heather)
- Tear-away label
- Double-needle coverseamed crewneck
- Lay-flat collar
- Shoulder-to-shoulder taping
- Double-needle sleeves and hem

Please note: This product is transitioning from tagfree labels to tear-away labels. Your order may contain a combination of both labels.