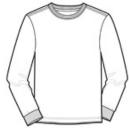

### **CARE INSTRUCTIONS**

Turn inside out. Machine wash cold. Dark colors separately. Only non-chlorine bleach when needed. Tumble dry low. Cool iron if needed exclusive of decoration.

front

back