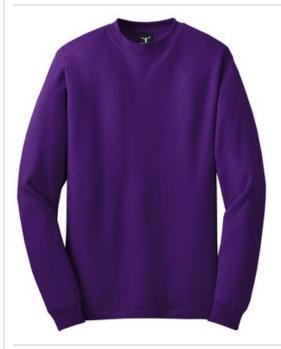

# 100% Cotton Long Sleeve T-Shirt. 5186

- 6.1-ounce, 100% ring spun cotton
- 99/1 cotton/poly (Ash)
- 90/10 cotton/poly (Light Steel)
- Tear-away label
- Lay-flat collar
- Coverseamed neck
- Double-needle neck and hem
- Shoulder-to-shoulder taping
- Rib knit cuffs