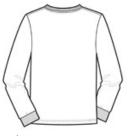

### **CARE INSTRUCTIONS**

Turn inside out. Machine wash cold. Dark colors separately. Only non-chlorine bleach when needed. Tumble dry low. Cool iron if needed exclusive of decoration.

front

back