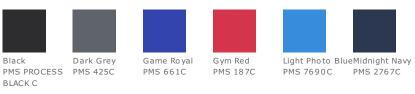

t heat transfer Swoosh design trademark is on the left sleeve. Made of 4.2-ounce, 100% polyester Dri-FIT fabric.

## CARE INSTRUCTIONS

Machine wash cold. wash inside out; wash with like colors. Do not use softners. Do not use bleach. Tumble dry low. Do not iron.do not dry clean





back

#### **HOW TO MEASURE**



### BUST

Measure under the arm and around the fullest part of the bust with arms down, keeping tape horizontal.

## SIZE CHART

|   |      | S             | М         | L     | XL        | 2XL           |
|---|------|---------------|-----------|-------|-----------|---------------|
| S | ize  | 4/6           | 8/10      | 12/14 | 16/18     | 20            |
| С | hest | 32 1/2-35 1/2 | 35 1/2-38 | 38-41 | 41-44 1/2 | 44 1/2-48 1/2 |

Rush Pink

PMS 7635C

## COLOR INFORMATION