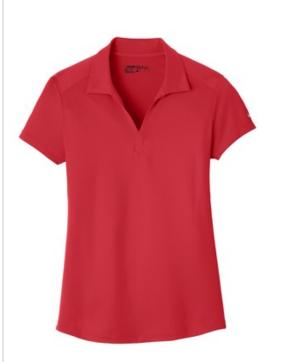

# Nike Ladies Dri-FIT Legacy Polo. 838957

A modern tribute to the unparalleled Nike heritage, this sophisticated polo has a subtle, grid-like texture and is engineered with Dri-FIT moisture management technology. Tailored for a feminine fit. Design details include a self-fabric collar with an open Y-neck placket and open hem sleeves. The contrast heat transfer Swoosh design trademark is on the left sleeve. Made of 4.2-ounce, 100% polyester Dri-FIT fabric.