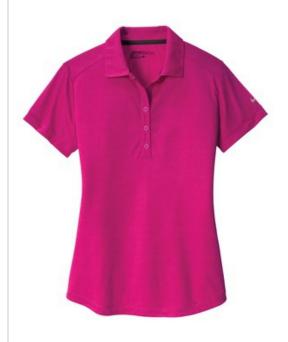

# Nike Ladies Dri-FIT Crosshatch Polo. 838961

The allover crosshatch print adds a technical look to this polo, while the Dri-FIT fabrication delivers performance and ensures breathable comfort. Tailored for a feminine fit. Design details include a self-fabric collar, five-button placket and open hem sleeves. A contrast heat transfer Swoosh design trademark is on the left sleeve. Made of 5.29ounce, 100% polyester Dri-FIT fabric.