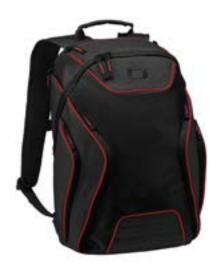

## OGIO® Hatch Pack, 91001

Designed with maximum space utilization and smart organization, this pack lets you carry office or travel must-haves in true OGIO style.

- 600D poly two-tone/420D dobby poly
- · Rear-entry, suspended, padded laptop compartment
- · Padded tablet/e-reader sleeve
- Side office pockets with pen holders, large zippered pocket, mesh pocket, slip pocket
- · Easy-access pocket on top of bag for valuables or change
- Ergonomic shoulder straps with adjustable sternum strap
- · Luggage trolley strap with hook and loop closure
- Laptop sleeve: 15"h x 10"w x 1"d; fits most 15" laptops
- Dimensions: 18.5"h x 12"w x 8"d
- Capacity: 1,586 cu.in./26 L
- Weight: 2.1 lbs./0.99 kg

## **COLOR INFORMATION**

Laser Red/ Heather Grey

Heather Grey