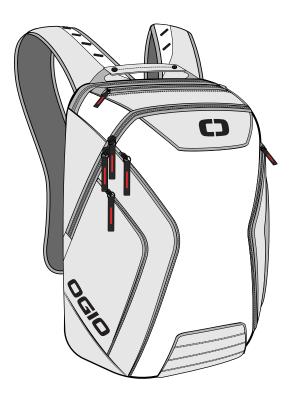

## OGIO® Hatch Pack, 91001

Designed with maximum space utilization and smart organization, this pack lets you carry office or travel must-haves in true OGIO style.

- 600D poly two-tone/420D dobby poly
- · Rear-entry, suspended, padded laptop compartment
- · Padded tablet/e-reader sleeve
- Side office pockets with pen holders, large zippered pocket, mesh pocket, slip pocket
- · Easy-access pocket on top of bag for valuables or change
- Ergonomic shoulder straps with adjustable sternum strap
- · Luggage trolley strap with hook and loop closure
- Laptop sleeve: 15"h x 10"w x 1"d; fits most 15" laptops
- Dimensions: 18.5"h x 12"w x 8"d
- Capacity: 1,586 cu.in./26 L
- Weight: 2.1 lbs./0.99 kg

## OGIO® Hatch Pack. 91001

**FRONT VIEW** 

**BACK VIEW** 

Note: Best graphic placement should be per the embellisher/screen printer recommendations.