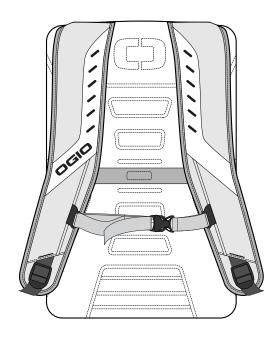

## OGIO® Hatch Pack, 91001

Designed with maximum space utilization and smart organization, this pack lets you carry office or travel must-haves in true OGIO style.

- 600D poly two-tone/420D dobby poly
- · Rear-entry, suspended, padded laptop compartment
- · Padded tablet/e-reader sleeve
- Side office pockets with pen holders, large zippered pocket, mesh pocket, slip pocket
- · Easy-access pocket on top of bag for valuables or change
- Ergonomic shoulder straps with adjustable sternum strap
- · Luggage trolley strap with hook and loop closure
- Laptop sleeve: 15"h x 10"w x 1"d; fits most 15" laptops
- Dimensions: 18.5"h x 12"w x 8"d
- Capacity: 1,586 cu.in./26 L
- Weight: 2.1 lbs./0.99 kg

## OGIO® Hatch Pack. 91001

**FRONT VIEW** 

**BACK VIEW** 

Note: Best graphic placement should be per the embellisher/screen printer recommendations.