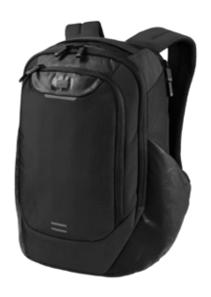

## OGIO® Monolithic Pack. 91004

The Monolithic turns it all inside out with pockets, organization and storage inside the pack—resulting in a streamlined, modern look outside.

- 840D two-tone poly PU/840D coated poly PU with debossed camo pattern
- Two zippered pockets, two slip pockets in main compartment
- One zippered pocket featuring three snap loops for tidy cord storage
- Deluxe organization panel has a soft-lined tablet pocket, mesh pockets, snap loop for keys
- EVA foam shoulder straps with sternum clasp
- Dual side pockets with zippered closure designed for easy access while wearing; one pocket for beverages, the other soft-lined for valuables
- Integrated luggage trolley panel on back
- Laptop sleeve: 15"h x 10.5"w x 1"d; fits most 15" laptops

Dimensions: 18"h x 12"w x 8"d
Capacity: 1,700 cu.in./28 L
Weight: 2 lbs./1.05 kg

Note: Bags not intended for use by children 12 and under.

The purchase of branded and private label products are subject to certain guidelines. For more information about these requirements, see our branded and private label sales policies.