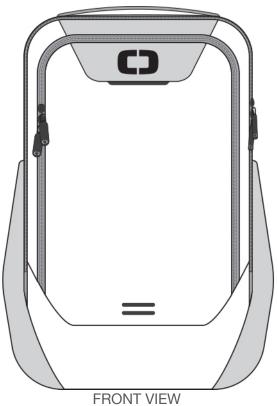

## OGIO® Monolithic Pack. 91004

The Monolithic turns it all inside out with pockets, organization and storage inside the pack—resulting in a streamlined, modern look outside.

- 840D two-tone poly PU/840D coated poly PU with debossed camo pattern
- Two zippered pockets, two slip pockets in main compartment
- One zippered pocket featuring three snap loops for tidy cord storage
- Deluxe organization panel has a soft-lined tablet pocket, mesh pockets, snap loop for keys
- EVA foam shoulder straps with sternum clasp
- Dual side pockets with zippered closure designed for easy access while wearing; one pocket for beverages, the other soft-lined for valuables
- Integrated luggage trolley panel on back
- Laptop sleeve: 15"h x 10.5"w x 1"d; fits most 15" laptops