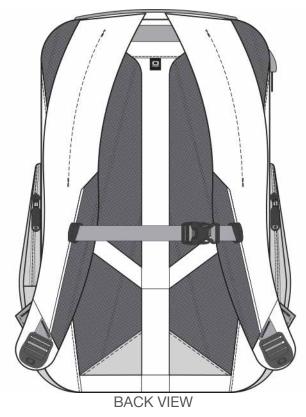

## OGIO® Monolithic Pack. 91004

The Monolithic turns it all inside out with pockets, organization and storage inside the pack—resulting in a streamlined, modern look outside.

- 840D two-tone poly PU/840D coated poly PU with debossed camo pattern
- Two zippered pockets, two slip pockets in main compartment
- One zippered pocket featuring three snap loops for tidy cord storage
- Deluxe organization panel has a soft-lined tablet pocket, mesh pockets, snap loop for keys
- EVA foam shoulder straps with sternum clasp
- Dual side pockets with zippered closure designed for easy access while wearing; one pocket for beverages, the other soft-lined for valuables
- Integrated luggage trolley panel on back
- Laptop sleeve: 15"h x 10.5"w x 1"d; fits most 15" laptops