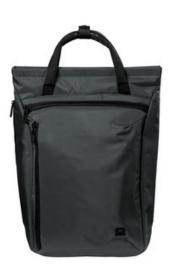

## OGIO<sup>®</sup> Evolution Convertible 94001

- Textured poly weave
- Magnet closer and zipper at opening for security
- Interior organizer pockets
- Backpack straps tuck away in large back pocket when used as a tote
- Integrated padded luggage trolley pass through on back
- Laptop sleeve: 14.5"h x 12.9"w; fits most 15" laptops
- Dimensions: 18"h x 12.9"w x 8.2"d
- Capacity: 1,220 cu.in./20 L
- Weight: 1.76 lbs./0.8 kg