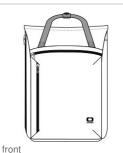

## OGIO<sup>®</sup> Evolution Convertible 94001

- Textured poly weave
- Magnet closer and zipper at opening for security
- Interior organizer pockets
- Backpack straps tuck away in large back pocket when used as a tote
- Integrated padded luggage trolley pass through on back
- Laptop sleeve: 14.5"h x 12.9"w; fits most 15" laptops
- Dimensions: 18"h x 12.9"w x 8.2"d
- Capacity: 1,220 cu.in./20 L
- Weight: 1.76 lbs./0.8 kg