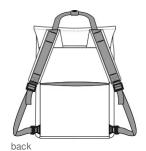

## OGIO<sup>®</sup> Evolution Convertible 94001

- Textured poly weave
- Magnet closer and zipper at opening for security
- Interior organizer pockets
- Backpack straps tuck away in large back pocket when used as a tote
- Integrated padded luggage trolley pass through on back
- Laptop sleeve: 14.5"h x 12.9"w; fits most 15" laptops
- Dimensions: 18"h x 12.9"w x 8.2"d
- Capacity: 1,220 cu.in./20 L
- Weight: 1.76 lbs./0.8 kg