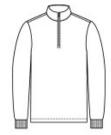

# **Brooks Brothers**® **Double-Knit 1/4-Zip BB18206**

From collar to cuff, this is a classic quarter-zip silhouette with on-point style and a clean finish.

- 9.1-ounce, 57/43 polyester/cotton double-knit
- Cadet collar
- Metal zipper pull with Brooks Brothers logo
- Ribbed cuffs