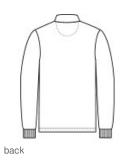

# **Brooks Brothers**® **Double-Knit 1/4-Zip BB18206**

From collar to cuff, this is a classic quarter-zip silhouette with on-point style and a clean finish.

- 9.1-ounce, 57/43 polyester/cotton double-knit
- Cadet collar
- Metal zipper pull with Brooks Brothers logo
- Ribbed cuffs