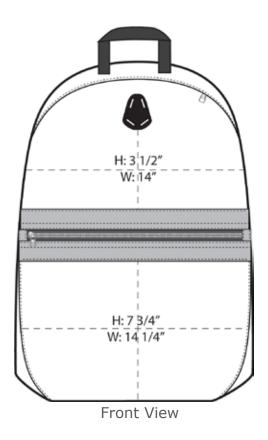

- 420 denier pin dot polyester
- · Padded back for comfort
- Tab on center back for lashing articles to pack
- Zippered front pocket for easy embellishment
- Web top handle
- Ergonomic, adjustable, padded shoulder straps
- Laptop sleeve dimensions: 12.25"h x 11.25"w x 1"d; fits most 15" laptops
- Dimensions: 18.5"h x 14.25"w x 6.75"d; Approx. 1,779 cubic inches

Note: Best graphic placement should be per the embellisher/screen printer recommendations.