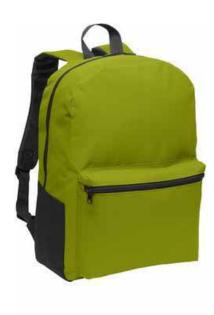

## **Port Authority® Value Backpack BG203**

With its retro shape, protective padding and a laptop sleeve, we've packed a lot of features—and value—into this backpack.

- 600 denier polyester
- Web top handle
- Ergonomic padded shoulder straps
- Laptop sleeve dimensions:9"h x 12"w; fits most 15" laptops
- Front zippered pocket for easy embellishment
- Dimensions:16.5"h x 12"w x 5"d; Approx. 990 cubic inches

## **COLOR**

Black PMS NTR BLACK C

Dark Charcoal PMS 7540 C

Limelight PMS 1797 C

Red PMS 383 C

Twilight Blue PMS 2758 C

Front View

Note: Best graphic placement should be per the embellisher/screen printer recommendations.