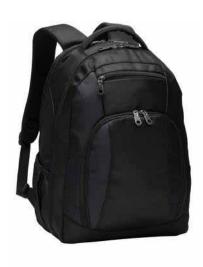

## Port Authority® Commuter Backpack BG205

Our durable backpack has a checkpoint-friendly clamshell opening—making it ready to go while safeguarding your laptop and tablet. Coordinates with the Commuter Brief (BG307, sold separately).

- 1,680 denier ballistic polyester
- Padded back for comfort
- Web top handle
- Ergonomic, adjustable, padded shoulder straps
- Interior fan-file divider
- Soft, tricot-lined zippered pocket for valuables
- Front organization panel with media pockets, business card pocket and pen holders
- Pullman handle attachment strap
- Laptop sleeve dimensions: 12"h x 12"w x 1"d; fits most 15" laptops
- Dimensions: 17"h x 12"w x 8"d; Approx. 1,632 cubic inches