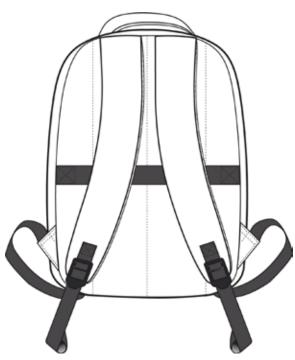

## **COLOR**

Black PMS NTR BLACK C

Front View

Back View

Note: Best graphic placement should be per the embellisher/screen printer recommendations.