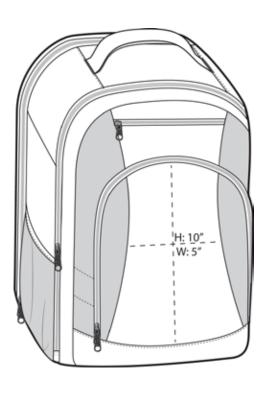

## **COLOR**

Black PMS NTR BLACK C

Front View

Back View

Note: Best graphic placement should be per the embellisher/screen printer recommendations.