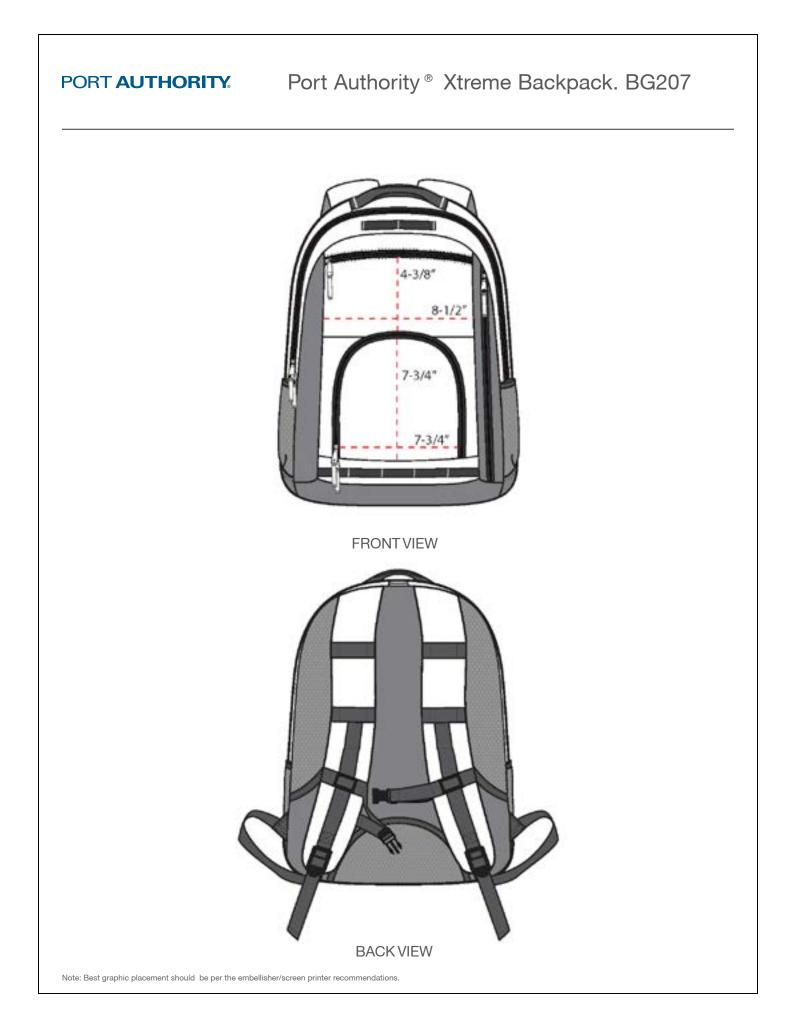

## PORT AUTHORITY.

The Xtreme is ready for urban, work, school or outdoor activities.

- 1,680 denier polyester with 600 denier polyester canvas accents
- Hydration port at top
- Main compartment with dedicated padded laptop sleeve/hydration pouch
- Air mesh padded back panels
- Ergonomic air mesh padded shoulder straps
- Sternum chest strap
- Stretch air mesh side pockets
- Front zippered pocket with key clip
- Side-entry front flat zippered pocket
- Daisy chain attachment system
- Laptop sleeve dimensions: 13"h x 12"w x 1"d; fits most 15" laptops
- Dimensions: 19"h x 13.5"w x 5.5"d; Approx. 1,410 cubic inches