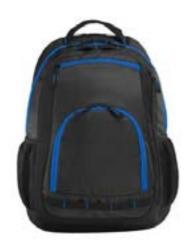

## PORT AUTHORITY.

The Xtreme is ready for urban, work, school or outdoor activities.

- 1,680 denier polyester with 600 denier polyester canvas accents
- Hydration port at top
- Main compartment with dedicated padded laptop sleeve/hydration pouch
- Air mesh padded back panels
- Ergonomic air mesh padded shoulder straps
- Sternum chest strap
- Stretch air mesh side pockets
- Front zippered pocket with key clip
- Side-entry front flat zippered pocket
- Daisy chain attachment system
- Laptop sleeve dimensions: 13"h x 12"w x 1"d; fits most 15" laptops
- Dimensions: 19"h x 13.5"w x 5.5"d; Approx. 1,410 cubic inches