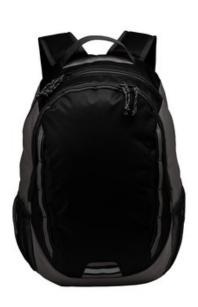

## Port Authority<sup>®</sup> Ridge Backpack. BG208

This tactical outdoor pack can handle everyday outings with plenty of storage and organization.

- 420 denier linear dobby polyester, 600 denier polyester canvas
- Roomy main compartment with suspended,
- padded laptop sleeve
- Air mesh padded back panels
- Air mesh padded shoulder straps
- Sternum chest strap
- Three-tier office compartment with carabiner and zippered mesh pocket
- Large front pocket for easy decoration
- Exterior webbing daisy chain attachment system
- on front and shoulder straps
- Mesh side pockets
- Laptop sleeve dimensions: 11.5"h x 11"w; fits most 15" laptops
- Dimensions: 18"h x 12.5"w x 5.5"d; Approx.
- 1,238 cubic inches