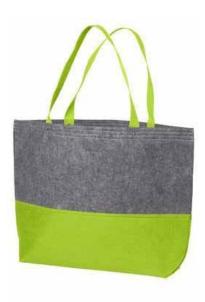

## **Port Authority® Large Felt Tote** BG402L

Constructed from easy-to-decorate felt, this sturdy colorblock tote has riveted web handles. Available in two sizes, it's a budget-friendly way to carry almost anything.

- 100% polyester felt
- Dimensions: 14"h x 20"w x 5"d, Approx. 1,400 cubic inches

Note: Bags not intended for use by children 12 and under.