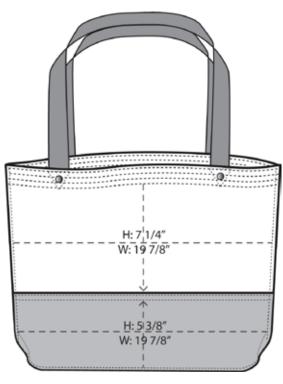

- 100% polyester felt
- Dimensions: 14"h x 20"w x 5"d, Approx. 1,400 cubic inches

Note: Bags not intended for use by children 12 and under.

## **COLOR**

Black/ Felt Charcoal PMS NTR BLACK C

Charge Green/ Felt Grey PMS 377 C

Felt Charcoal/ Felt Grey PMS 7540 C

Front View

Note: Best graphic placement should be per the embellisher/screen printer recommendations.