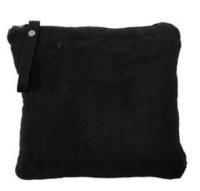

## Port Authority <sup>®</sup> Packable Travel Blanket. BP75

Our travel blanket packs and zips easily to form a pillow, then converts effortlessly to become a cozy blanket. Designed with the decorator in mind, this versatile travel essential can be decorated without having to unpack it. Decoration is featured on both the pillow and blanket at the same time.

- 14.7-ounce linear yard, 100% polyester
- Web strap with snap for easy carrying
- Foot pockets

■ Port Pocket <sup>™</sup> for easy decoration access becomes a valuables pocket when unpacked

 Dimensions: 12.5" x 13" (packed), 60" x 36" (unpacked)