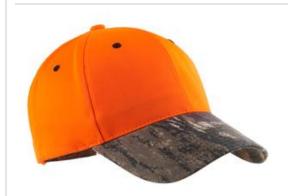

## Port Authority<sup>®</sup> Enhanced Visibility Cap with Camo Brim. C804

Add safety to the hunt with this cap that features the popular Mossy  $\operatorname{Oak}^{\circledR}$  print on the brim and closure.

■ Fabric: 100% fluorescent polyester crown, 60/40 cotton/poly brim

Structure: Structured ■ Profile: Mid

■ Closure: Hook and loop

**CARE INSTRUCTIONS** 

front

back

## **COLOR INFORMATION**

Mossy Oak

Orange Blaze/ Orange Blaze/ Realtree Xtra