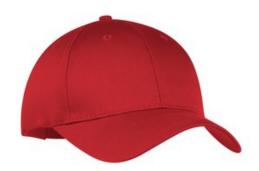

# Port & Company<sup>®</sup>Six-Panel Twill Cap. CP80

It's no wonder this is one of our best-selling caps.

■ Fabric: 100% cotton twill; 80/20 poly/cotton (Neons)

Structure: Structured

■ Profile: Mid

■ Closure: Hook and loop