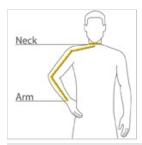

# **HOW TO MEASURE**

#### **NECK**

Measure around the fullest part of the neck at the base.

#### ARM

Place hand on hip. Start at the center of the back of the neck and measure across the shoulder, to the elbow, and then down to the wrist.