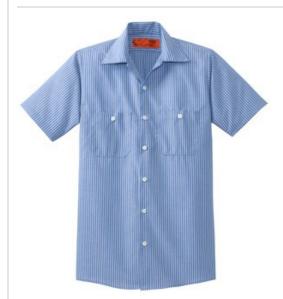

# Red Kap<sup>®</sup> Short Sleeve Striped Industrial Work Shirt. CS20

This hardworking IL50 style has a professional stripe and is tested through 50 industrial launderer washes.

- 4.25-ounce, 65/35 poly/cotton with Touchtex<sup>™</sup> technology for superior color retention, stain release and wickability
- Yarn-dyed fabric
- Open collar with sewn-in stays
- 7 buttons including button at neck
- Two button-through pockets
- Bartacked pencil stall on left pocket