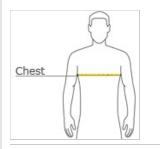

#### HOW TO MEASURE

### CHEST WIDTH

Measure under the arm and around the fullest part of the chest with arms down, keeping tape horizontal.

SIZE CHART

|       | XS    | S     | М     | L     | XL    | 2XL   | 3XL   | 4XL   |
|-------|-------|-------|-------|-------|-------|-------|-------|-------|
| Chest | 32-24 | 35-37 | 38-40 | 41-43 | 44-46 | 47-49 | 50-53 | 54-57 |