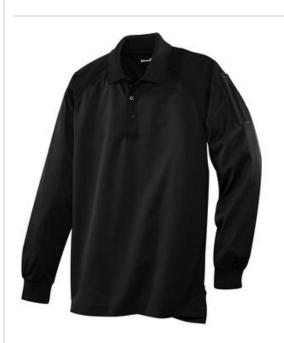

# Select Long Sleeve Snag-Proof Tactical Polo. CS410LS

With strategically placed mic clips and dual pen pockets, our tactical polos are designed for event staff, security and law enforcement. Built for performance, these snag-proof, moisture-wicking, odor-fighting shirts will keep you sharp and professional-looking on or off the job.

- 6.6-ounce snag-proof polyester
- Rental friendly
- Tag-free label
- Flat knit collar
- 3-button placket with dyed-to-match buttons
- Mic clips at center placket and shoulders
- Raglan sleeves
- Reinforced dual pen pockets on left sleeve
- Rib knit cuffs
- Side vents
- Drop tail to stay tucked in