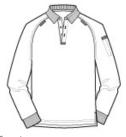

# Select Long Sleeve Snag-Proof Tactical Polo. CS410LS

With strategically placed mic clips and dual pen pockets, our tactical polos are designed for event staff, security and law enforcement. Built for performance, these snag-proof, moisture-wicking, odor-fighting shirts will keep you sharp and professional-looking on or off the job.

- 6.6-ounce snag-proof polyester
- Rental friendly
- Tag-free label
- Flat knit collar
- 3-button placket with dyed-to-match buttons
- Mic clips at center placket and shoulders
- Raglan sleeves
- Reinforced dual pen pockets on left sleeve
- Rib knit cuffs
- Side vents
- Drop tail to stay tucked in