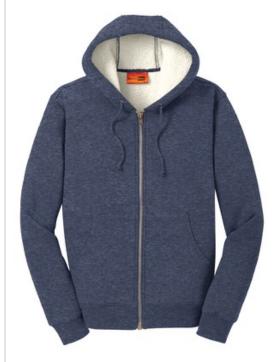

## CornerStone® Heavyweight Sherpa-Lined Hooded Fleece Jacket. CS625

For chilly days on the jobsite, nothing beats this hardworking fleece jacket. The DWR-finished outer layer and hood resist light rain, while the sherpa fleece lining keeps you warm. This versatile, heavy duty jacket can be worn fall through spring.

- 32-ounce, 53/47 cotton/poly fleece bonded to 100% polyester sherpa fleece with DWR finish
- 2-ounce polyfill in sleeves for added warmth
- Hood with dyed-to-match drawcord
- Heavy-duty metal zipper
- Rib knit cuffs and waistband
- Front hand warmer pockets