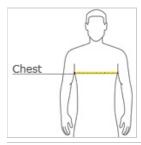

#### **HOW TO MEASURE**

#### CHEST WIDTH

Measure under the arm and around the fullest part of the chest with arms down, keeping tape horizontal.