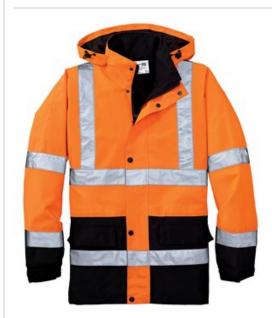

## ANSI 107 Class 3 Waterproof Parka. CSJ24

This seam-sealed parka locks out moisture while helping ensure your safety.

- ANSI/ISEA 107 Class 3 certified
- 100% polyester shell and lining
- 8000MM fabric waterproof rating
- Fully waterproof and seam-sealed
- Two-way Vislon zipper
- Hideaway hood
- Storm flap with snap closure
- 2-in. wide reflective taping on front, back and sleeves
- Half-elastic adjustable tab cuffs with hook and loop closures
- Interior pocket with hook and loop closure
- Two large lower pockets
- Drawcord waist and hem with toggle adjustability
- This garment must be fully zipped to be in compliance with ANSI/ISEA 107 standards