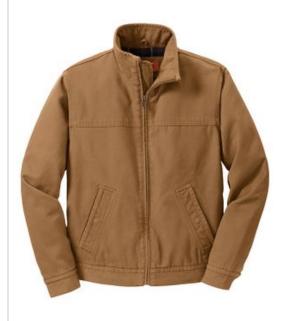

## CornerStone® Washed Duck Cloth Flannel-Lined Work Jacket. CSJ40

Extra-tough, this work-ready jacket has a worn-in look and softer feel thanks to our enzyme wash. Plaid flannel lining adds warmth and makes this durable jacket the right choice both on and off the jobsite.

- 12-ounce, 100% cotton enzyme washed duck
- 100% acrylic flannel body lining
- 3-ounce polyfill quilted polyester sleeve lining
- Adjustable snap cuffs
- Front slash pockets with hidden snap closures
- Interior pockets with snap closures
- Adjustable button waist tabs
- Port Pocket<sup>™</sup> for easy embroidery access