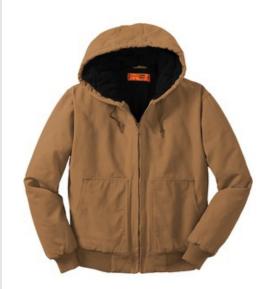

# CornerStone® Washed Duck Cloth Insulated Hooded Work Jacket. CSJ41

Proven to work hard, this enzyme-washed hooded jacket has a supple worn-in look, while maintaining the toughness of duck cloth. Brushed, quilted lining and insulation throughout keeps you warm and comfortable as you tackle the job.

- 12-ounce, 100% cotton enzyme washed duck
- 100% polyester tricot body and hood lining with 8-ounce polyfill
- 100% quilted polyester sleeve lining with 6ounce polyfill
- Hood with antique brass eyelets and dyed-tomatch drawcord
- Rib knit cuffs and waistband
- Front pouch pockets
- Interior zippered pocket
- Port Pocket<sup>™</sup> for easy embroidery access