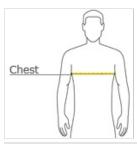

#### **HOW TO MEASURE**

### CHEST WIDTH

Measure under the arm and around the fullest part of the chest with arms down, keeping tape horizontal.