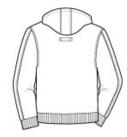

Machine wash cold with like colors. Only nonchlorine bleach when needed. Tumble dry medium. Cool iron if necessary. Close zipper before washing.

front

back