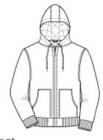

Machine wash cold with like colors. Only nonchlorine bleach when needed. Tumble dry medium. Cool iron if necessary. Close zipper before washing.

front

back