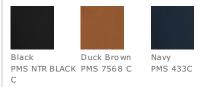

- 12-ounce, 100% cotton enzyme-washed duck cloth
- 100% acrylic flannel body lining
- 3-ounce polyfill quilted polyester sleeve lining
- Corduroy-trimmed collar
- Metal rivets at crucial stress points
- Flap chest pockets
- Adjustable snap cuffs
- Front hand warmer pockets
- Interior pockets: one with snap closure; the other is open
- Port Pocket<sup>™</sup> for easy embroidery access





#### **HOW TO MEASURE**



CHEST WIDTH Measure under the arm and around the fullest part of the chest with arms down, keeping tape horizontal.

## SIZE CHART

|       | XS    | S     | М     | L     | XL    | 2XL   | 3XL   | 4XL   |
|-------|-------|-------|-------|-------|-------|-------|-------|-------|
| Chest | 33-34 | 35-37 | 38-40 | 41-44 | 46-48 | 49-51 | 52-55 | 56-59 |

### COLOR INFORMATION