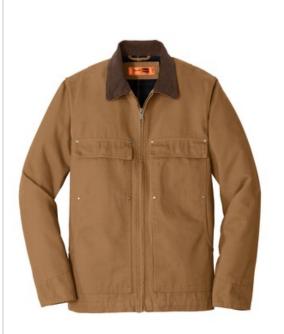

# CornerStone<sup>®</sup> Washed Duck Cloth Chore Coat. CSJ50

In the shop, on the site or on the street, this enzyme-washed chore coat will keep you warm as you get the work done. Extra-durable, this versatile coat has a worn-in look, soft feel and longer length for additional coverage.

- 12-ounce, 100% cotton enzyme-washed duck cloth
- 100% acrylic flannel body lining
- 3-ounce polyfill quilted polyester sleeve lining
- Corduroy-trimmed collar
- Metal rivets at crucial stress points
- Flap chest pockets
- Adjustable snap cuffs
- Front hand warmer pockets
- Interior pockets: one with snap closure; the other is open
- Port Pocket<sup>™</sup> for easy embroidery access