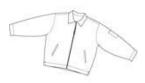

# Red Kap<sup>®</sup> Slash Pocket Jacket. CSJT22

This traditional Slash Pocket Jacket is a favorite for its rugged good looks, sturdy construction and versatility.

- 7.25-ounce, 65/35 poly/cotton twill
- Permanently lined
- Self-fabric collar with sewn-in stays
- Two lower inset slash pockets
- Utility pocket on left sleeve
- Adjustable waist tabs