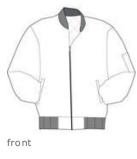

Red Kap<sup>®</sup> Team Style Jacket with Slash Pockets. CSJT38

Ideal for even the toughest work, our durable jacket will keep you warm—without bulk.

- 7.25-ounce, 65/35 poly/cotton twill
- Permanently lined
- 1x1 rib knit collar, cuffs and waistband
- Two lower inset slash pockets
- Utility pocket on left sleeve