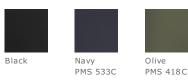

th hook and loop closures
- Two lower-front pockets with zippered closures and storm flaps
- Inner sleeve storm cuffs
- Carhartt-strong, triple-stitched main seams
- Carhartt label sewn on chest pocket

## CARE INSTRUCTIONS

Machine wash cold gentle cycle with mild detergent, Do not bleach, Tumble dry low remove promptly, Do not iron, Do not dry clean.



front

Carhartt<sup>®</sup> Shoreline Jacket. CTJ162



back

### HOW TO MEASURE



## CHEST WIDTH

Measure under the arm and around the fullest part of the chest with arms down, keeping tape horizontal.

**SIZE CHART** 

|       | S     | М     | L     | XL    | 2XL   | 3XL   | 4XL   |
|-------|-------|-------|-------|-------|-------|-------|-------|
| Chest | 34-36 | 38-40 | 42-44 | 46-48 | 50-52 | 54-56 | 58-60 |

# COLOR INFORMATION