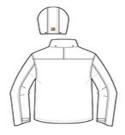

## CARE INSTRUCTIONS

Machine wash cold gentle cycle with mild detergent, Do not bleach, Tumble dry low remove promptly, Do not iron, Do not dry clean.

front

Carhartt<sup>®</sup> Shoreline Jacket. CTJ162

back