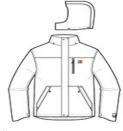

Carhartt's Shoreline Jacket is made of durable nylon with a waterproof, breathable membrane: sweat can get out, rain can't get in.

7.3-ounce, 100% nylon oxford shell

Storm Defender <sup>®</sup> waterproof, breathable membrane

- Rain Defender <sup>®</sup> durable water repellent
- IOK/10K waterproof/breathable protection rating Polyester mesh lining in body, nylon taffeta lining
- in sleeves and hood
- Snap-on/detachable visored hood with drawcord adjuster
- Heavy-duty Vislon<sup>®</sup> front zipper with chin guard and double outer storm flap
- Left chest map pocket with waterproof Vislon<sup>®</sup> zipper
- Two interior pockets with hook and loop closures
- Two lower-front pockets with zippered closures and storm flaps
- Inner sleeve storm cuffs
- Carhartt-strong, triple-stitched main seams
- Carhartt label sewn on chest pocket