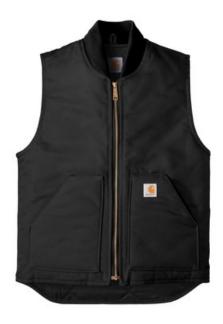

# Carhartt <sup>®</sup> Duck Vest. CTV01

A great extra layer, Carhartt's Duck Vest is made of cotton duck and insulated for warmth.

- 12-ounce, firm hand, 100% ring spun cotton duck canvas
- Water-repellent and wind-resistant
- Nylon lining quilted to arctic-weight polyester insulation
- Rib knit collar
- Brass center-front zipper with interior storm flap
- Interior pocket with hook and loop closure
- Two large insulated lower-front pockets
- Locker loop
- Drop tail hem
- Carhartt-strong, triple-stitched main seams
- Carhartt label sewn on left pocket