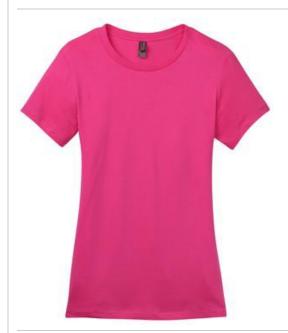

# District<sup>®</sup> Women's Perfect Weight<sup>®</sup>Tee. DM104L

An effortless, perfect tee for everyday wear.

- 4.3-ounce, 100% combed ring spun cotton, 32 singles
- 1x1 rib knit neck
- Shoulder to shoulder taping