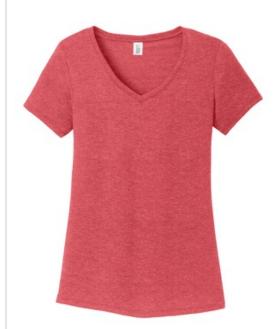

# District<sup>®</sup> Women's Perfect Tri<sup>®</sup> V-Neck Tee. DM1350L

Lightweight and extra soft, this tee is perfect.

- 4.5-ounce, 50/25/25 poly/combed ring spun cotton/rayon, 32 singles
- 1X1 rib knit neck
- Shoulder to shoulder taping
- Tear-away label

Please note: This product is transitioning from woven labels to tear-away labels. Your order may contain a combination of both labels.

Tri-Blend fabric infuses each garment with unique character. Please allow for slight color variations. Due to the heat sensitivity of tri-blend fabrics, special care must be taken throughout the printing process. Consult your decorator or ink supplier for best printing practices.