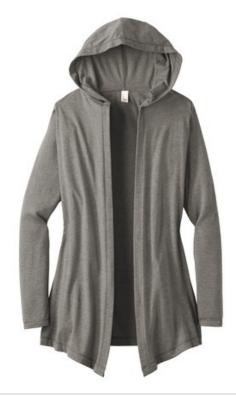

# District <sup>®</sup> Women's Perfect Tri <sup>®</sup> Hooded Cardigan. DT156

This cardigan is soft and perfect for layering.

- 4.5-ounce, 50/25/25 poly/combed ring spun cotton/rayon, 32 singles
- Coverstitch details
- Tear-away label
- Back neck taping
- Angled front hem