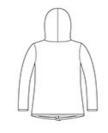

## **CARE INSTRUCTIONS**

Machine wash cold with like colors, only nonchlorine bleach when needed, tumble dry low, warm iron if necessary.

front

back