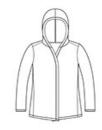

## **CARE INSTRUCTIONS**

Machine wash cold with like colors, only nonchlorine bleach when needed, tumble dry low, warm iron if necessary.

front

back