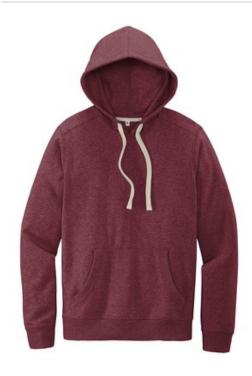

# District<sup>®</sup> Re-Fleece<sup>™</sup>Hoodie DT8100

Our most sustainable fleece yet. District Re-Fleece breathes new life into reclaimed materials with its 100% recycled fabric. Affordable, comfortable and never re-dyed, it's a fleece that just feels good.

- 8.1-ounce, 60% recycled cotton/40% postconsumer recycled polyester
- 55% recycled cotton/39% post-consumer recycled polyester/6% recycled rayon (Light Grey Heather)
- Recycled natural color twill back neck tape
- Recycled natural color drawcords
- 2x1 rib knit cuffs, pocket opening and hem
- Side seamed
- Coverstitch details throughout
- Undyed tear-away label