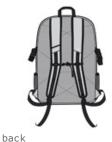

- Rugged 600D ripstop polyester with PU coating
- Bottom is 600D woven polyester fabric with PU coating
- Sternum chest strap with integrated whistle
- Quick-release buckles
- Multiple pockets for easy organization
- Side compressions straps with Hypalon anchors for load stability
- Adjustable padded shoulder straps
- Air mesh back panel
- Contrast Eddie Bauer logo on front patch and shoulder strap
- Laptop sleeve dimensions: 11"h x 11"w x 1"d
- Dimensions: 18.5"h x 10.5"w x 7.5"d; Approx. 1,457 cubic inches