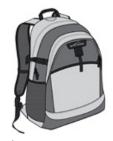

## Eddie Bauer<sup>®</sup> Ripstop Backpack. EB910

This versatile, durable backpack is designed for any day hike or urban adventure. Meeting the needs of both worlds, it has a hydration port and tube keeper on the shoulder strap as well as a padded laptop sleeve.

- Rugged 600D ripstop polyester with PU coating
- Bottom is 600D woven polyester fabric with PU coating
- Sternum chest strap with integrated whistle
- Quick-release buckles
- Multiple pockets for easy organization
- Side compressions straps with Hypalon anchors for load stability
- Adjustable padded shoulder straps
- Air mesh back panel
- Contrast Eddie Bauer logo on front patch and shoulder strap
- Laptop sleeve dimensions: 11"h x 11"w x 1"d
- Dimensions: 18.5"h x 10.5"w x 7.5"d; Approx. 1,457 cubic inches