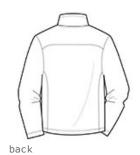

- 4.6-ounce, 100% polyester microfleece
- Coverstitched seams
- Exposed coil zippers
- Open cuffs and hem