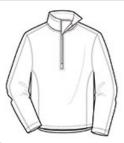

# PORT AUTHORITY.

Port Authority<sup>®</sup> Heather Microfleece 1/2-Zip Pullover. F234

Venture out in warmth and style in this non-bulky microfleece that has a heather look for added visual appeal. An anti-pill finish helps preserve the smooth look on this trend-right style available at budget-friendly prices.

- 4.6-ounce, 100% polyester microfleece
- Coverstitched seams
- Exposed coil zippers
- Open cuffs and hem