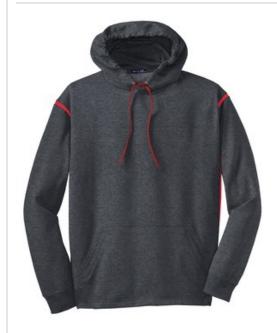

# Sport-Tek® Tech Fleece Colorblock Hooded Sweatshirt. F246

Snag-resistant and pill-resistant with a matte finish, this moisture-wicking hoodie owes its high performance to double-knit construction, while a full, athletic cut provides free range of motion.

- 7.1-ounce, 100% polyester
- Grey Heather colors have contrast jersey hood lining
- Taped neck
- Rib knit cuffs
- Half rib knit, half self-fabric hem
- Front pouch pocket

\*Please note: This product is transitioning from woven labels to tag-free labels. Your order may contain a combination of both labels