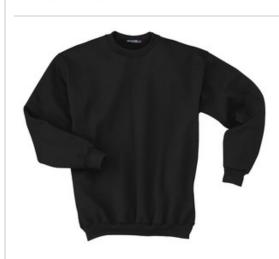

# Sport-Tek<sup>®</sup> Super Heavyweight Crewneck Sweatshirt. F280

On or off the field, it's the most warmth you can get out of a sweatshirt. Weighing in at a hefty 12 ounces, our super heavyweight fleece is constructed for durability and comfort.

- 12-ounce, cross-grain 80/20 ring spun combed cotton/poly fleece
- 100% ring spun combed cotton face
- 2x2 rib knit crewneck
- Twill-taped neck
- 2x2 rib knit cuffs, hem and side gussets with spandex