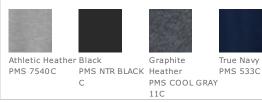

ing spun combed cotton face
- 2x2 rib knit crewneck
- Twill-taped neck
- 2x2 rib knit cuffs, hem and side gussets with spandex

\*Please note: This product is transitioning from woven labels to tag-free labels. Your order may contain a combination of both labels CARE INSTRUCTIONS

Machine wash cold. Wash with like colors. Do not bleach. Tumble dry low. Warm iron if necessary.







#### **HOW TO MEASURE**



## CHEST WIDTH

Measure under the arm and around the fullest part of the chest with arms down, keeping tape horizontal.

#### SIZE CHART

|       | XS    | S     | М     | L     | XL    | 2XL   | 3XL   | 4XL   |
|-------|-------|-------|-------|-------|-------|-------|-------|-------|
| Chest | 32-34 | 35-37 | 38-40 | 41-43 | 44-46 | 47-49 | 50-53 | 54-57 |

## **COLOR INFORMATION**