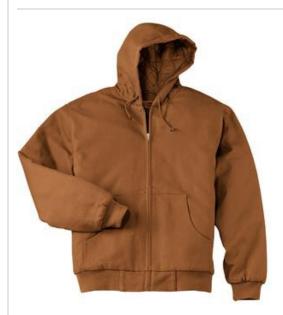

## Duck Cloth Hooded Work Jacket, J763H

Tough enough to do the job, this work jacket layers easily over shirts and jackets so it's great for mild or harsh weather.

- 12-ounce, 100% cotton duck cloth
- 6-ounce polyfill nylon lining for added warmth
- Hood with dyed-to-match drawcord
- Rib knit cuffs and waistband
- Front hand warmer pockets
- Interior pocket
- Port Pockets<sup>™</sup> for easy embroidery access