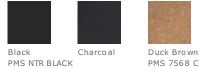

y collar
- Bi-swing back
- Zippered chest pocket
- Adjustable 2-snap sleeves
- Front slash pockets
- Adjustable button waist tabs
- Port Pockets<sup>™</sup> for easy embroidery access

## CARE INSTRUCTIONS

Machine wash cold. Do not bleach. Tumble dry low. Remove promptly. Cool iron if necessary. Do not dry clean if printed.

front



back

### **HOW TO MEASURE**



## CHEST WIDTH

Measure under the arm and around the fullest part of the chest with arms down, keeping tape horizontal.

### SIZE CHART

|       | XS    | S     | м     | L     | XL    | 2XL   | 3XL   | 4XL   | 5XL   | 6 XL  |
|-------|-------|-------|-------|-------|-------|-------|-------|-------|-------|-------|
| Chest | 32-34 | 35-37 | 38-40 | 41-43 | 44-46 | 47-49 | 50-53 | 54-57 | 58-60 | 61-63 |

### COLOR INFORMATION



Brown Navy/ Black

C