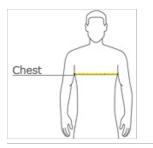

### **HOW TO MEASURE**

## CHEST WIDTH

Measure under the arm and around the fullest part of the chest with arms down, keeping tape horizontal.