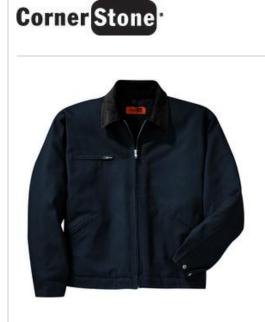

# **Duck Cloth Work Jacket. J763**

A workwear staple, this jacket has triple-needle stitching at the shoulders and armholes so it will last job after job.

- 12-ounce, 100% cotton duck cloth
- 6-ounce polyfill nylon lining for added warmth
- Corduroy collar
- Bi-swing back
- Zippered chest pocket
- Adjustable 2-snap sleeves
- Front slash pockets
- Adjustable button waist tabs
- Port Pockets<sup>™</sup> for easy embroidery access