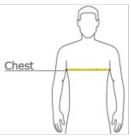

#### **HOW TO MEASURE**

## CHEST WIDTH

Measure under the arm and around the fullest part of the chest with arms down, keeping tape horizontal.