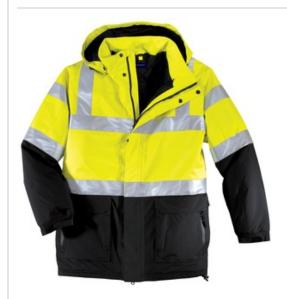

# PORT AUTHORITY. Port Authority® ANSI 107 Class 3 Safety Heavyweight Parka. J799S

Built for warmth and high visibility, this parka can be worn over our Down Jacket (J323, sold separately) for increased weather protection.

- ANSI/ISEA 107 Class 3 certified
- 100% polyester shell, 100% polyester quilted lining
- 6-ounce polyfill-lined body, 4-ounce polyfill-lined sleeves
- 8000MM fabric waterproof rating
- Fully seam-sealed for additional waterproof protection
- Snap-off adjustable hood
- Drawcord waist with toggles
- Storm flap
- 2-in. wide reflective taping on front, back and sleeves
- Two-way zipper
- Waterproof zippered pockets
- Hand warmer pocket
- Bellow pockets
- Molded adjustable tab cuffs with hook and loop closures
- Interior MP3 player pocket
- $\blacksquare$  Port Pocket  $^{\scriptscriptstyle\mathsf{TM}}$  for easy embroidery access
- This garment must be fully zipped to be in compliance with ANSI/ISEA 107 standards

### **COLOR INFORMATION**

Safety Yellow/ Black/ Reflective