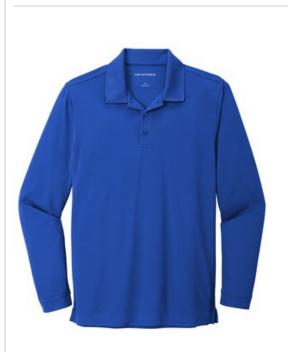

# PORT AUTHORITY. Port Authority <sup>®</sup> Dry Zone <sup>®</sup> UV Micro-Mesh Long Sleeve Polo K110LS

Our durable, moisture-wicking Dry Zone polożnow with UV protection. An exceptional value, this breathable mesh polo also resists snags. Colors coordinate with our Core Classic Pique Polos and Carefree Poplin Shirts.

- 4.5-ounce, 100% polyester double knit pique
- UPF rating of 30
- Tag-free label
- Flat knit collar
- 3-button placket
- Pearlized, dyed-to-match buttons
- Self-fabric cuffs
- Side vents