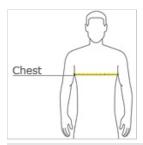

#### **HOW TO MEASURE**

#### CHEST WIDTH

Measure under the arm and around the fullest part of the chest with arms down, keeping tape horizontal.

#### SIZE CHART

|       | XS    | S     | М     | L     | XL    | 2XL   | 3XL   | 4XL   | 5XL   | 6XL   |
|-------|-------|-------|-------|-------|-------|-------|-------|-------|-------|-------|
| Chest | 32-34 | 35-37 | 38-40 | 41-43 | 44-46 | 47-49 | 50-53 | 54-57 | 58-60 | 61-63 |