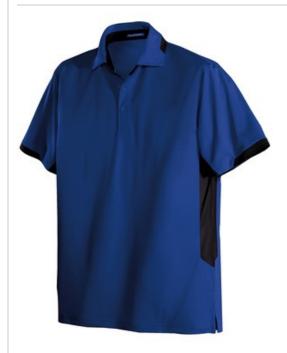

# Port Authority<sup>®</sup> Dry Zone<sup>®</sup> Colorblock Ottoman Polo. K524

We took the Dry Zone moisture-wicking performance from our solid ottoman polos and added colorblocking on the collar, sides and sleeves. Colorfast and snag-resistant, this hardworking shirt is ready to do business.

- 5.3-ounce, 100% polyester
- Flat knit collar
- 3-button placket
- Dyed-to-match buttons
- Open hem sleeves with contrasting rib knit inset

Due to the nature of 100% polyester performance fabrics, special care must be taken throughout the printing process.