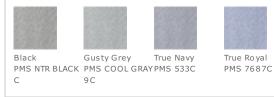

ic collar
- Heat transfer label for tag-free comfort
- Y-neck placket
- Front seaming
- Open hem sleeves

### CARE INSTRUCTIONS

Machine wash cold with like colors: only nonchlorine bleached when needed, tumble dry low, do not use fabric softener, remove promptly, cool iron if necessary, do not dry clean.







back

#### **HOW TO MEASURE**



#### BUST

Measure under the arm and around the fullest part of the bust with arms down, keeping tape horizontal.

#### SIZE CHART

|       | XS    | S     | М     | L     | XL    | XXL   | 3XL   | 4XL   |
|-------|-------|-------|-------|-------|-------|-------|-------|-------|
| Size  | 2     | 4/6   | 8/10  | 12/14 | 16/18 | 20/22 | 24/26 | 28/30 |
| Chest | 32-34 | 35-36 | 37-38 | 39-41 | 42-44 | 45-47 | 48-51 | 52-55 |

#### COLOR INFORMATION