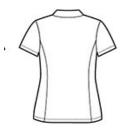

- 4.9-ounce, 100% polyester oxford pique with PosiCharge technology
- Self-fabric collar
- Heat transfer label for tag-free comfort
- Y-neck placket
- Front seaming
- Open hem sleeves