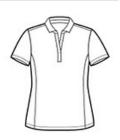

# Port Authority<sup>®</sup> Ladies Poly Oxford Pique Polo. LK582

Upgrade your corporate or casual look in our moisture-wicking oxford pique polo. Designed with color-locking PosiCharge <sup>®</sup> technology, this sharp style performs and has a super soft hand for enduring comfort.

- 4.9-ounce, 100% polyester oxford pique with PosiCharge technology
- Self-fabric collar
- Heat transfer label for tag-free comfort
- Y-neck placket
- Front seaming
- Open hem sleeves