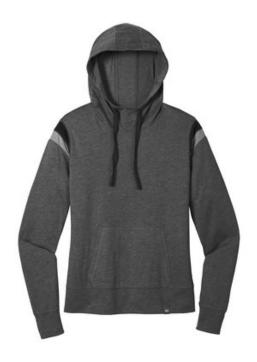

# New Era <sup>®</sup> Ladies Heritage Blend Varsity Hoodie LNEA108

A cropped fit and sport-inspired stripes make this extra-soft hoodie the one to choose for game day or any day.

- 4.4-ounce, 60/40 ring spun combed cotton/poly, 30 singles
- 3-panel hood
- Heat transfer label for tag-free comfort
- Tonal twill drawcords
- Metal eyelets
- Tonal and contrast self-fabric stripes at shoulders
- Sits at high hip
- Front pouch pocket
- Self-fabric band on sleeve hems and hem
- Woven New Era badge at hem