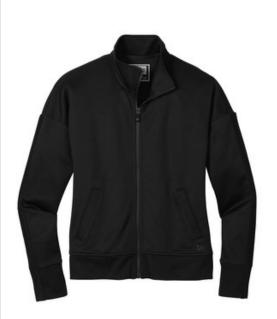

# New Era<sup>®</sup> Ladies Track Jacket LNEA650

Cotton-rich with a matte finish, this track jacket has traditional details reimagined with modern New Era attitude.

- 6.5-ounce, 53/47 cotton/poly
- Heat transfer label for tag-free comfort
- Self-fabric cadet collar
- Exposed Vision<sup>®</sup> locking zipper
- Drop shoulder
- Elastic mesh trim on sleeves
- Front pockets
- Rib knit cuffs and hem
- Debossed silicone New Era flag logo at hem
- Sits at high hip