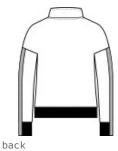

# New Era<sup>®</sup> Ladies Track Jacket LNEA650

Cotton-rich with a matte finish, this track jacket has traditional details reimagined with modern New Era attitude.

- 6.5-ounce, 53/47 cotton/poly
- Heat transfer label for tag-free comfort
- Self-fabric cadet collar
- Exposed Vision<sup>®</sup> locking zipper
- Drop shoulder
- Elastic mesh trim on sleeves
- Front pockets
- Rib knit cuffs and hem
- Debossed silicone New Era flag logo at hem
- Sits at high hip