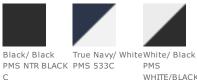

- Elastic mesh trim on sleeves
- Front pockets
- Rib knit cuffs and hem
- Debossed silicone New Era flag logo at hem
- Sits at high hip

## CARE INSTRUCTIONS

Machine wash cold with like colors, only nonchlorine bleach when needed. Do not use fabric softener. Tumble dry low. Cool iron if necessary. Do not dry clean.





#### **HOW TO MEASURE**



#### BUST

Measure under the arm and around the fullest part of the bust with arms down, keeping tape horizontal.

## SIZE CHART

|       | XS    | S     | М     | L     | XL    | 2XL   | 3XL   | 4XL   |
|-------|-------|-------|-------|-------|-------|-------|-------|-------|
| Size  | 2     | 4/6   | 8/10  | 12/14 | 16/18 | 20/22 | 24/26 | 28/30 |
| Chest | 32-34 | 35-36 | 37-38 | 39-41 | 42-44 | 45-47 | 48-51 | 52-55 |

### COLOR INFORMATION



WHITE/BLACK C