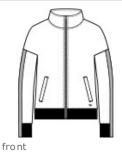

# New Era<sup>®</sup> Ladies Track Jacket LNEA650

Cotton-rich with a matte finish, this track jacket has traditional details reimagined with modern New Era attitude.

- 6.5-ounce, 53/47 cotton/poly
- Heat transfer label for tag-free comfort
- Self-fabric cadet collar
- Exposed Vision<sup>®</sup> locking zipper
- Drop shoulder
- Elastic mesh trim on sleeves
- Front pockets
- Rib knit cuffs and hem
- Debossed silicone New Era flag logo at hem
- Sits at high hip