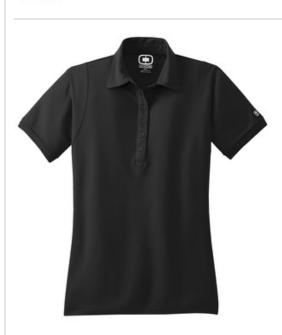

# Jewel Polo. LOG101

**()** ogio<sup>°</sup>

Impeccably designed for women everywhere, the Jewel has a contoured fit and streamlined style.

- 5-ounce, 100% poly pique with stay-cool wicking technology
- Self-fabric collar
- Flat knit cuffs
- Arm seaming accent
- Set-in, open hem sleeves
- OGIO heat transfer label for tag-free comfort
- 6-button placket with dyed-to-match OGIO buttons
- OGIO badge on left sleeve