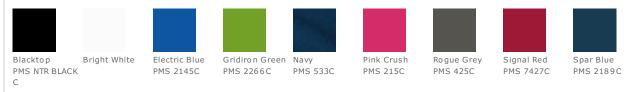

abel for tag-free comfort
- 6-button placket with dyed-to-match OGIO buttons
- OGIO badge on left sleeve

## CARE INSTRUCTIONS

Machine wash cold with like colors. Do not bleach. Tumble dry low. Cool iron. Do not use fabric softener. Do not dry clean.

# Tips For Effectively Screen Printing Polyester Fabrics





#### **HOW TO MEASURE**



#### BUST

Measure under the arm and around the fullest part of the bust with arms down, keeping tape horizontal.

## SIZE CHART

|   |     | XS    | S     | М     | L     | XL    | 2XL   | 3XL   | 4XL   |
|---|-----|-------|-------|-------|-------|-------|-------|-------|-------|
| S | ize | 2     | 4/6   | 8/10  | 12/14 | 16/18 | 20/22 | 24/26 | 28/30 |
| В | ust | 32-34 | 35-36 | 37-38 | 39-41 | 42-44 | 45-47 | 48-51 | 52-55 |

### COLOR INFORMATION