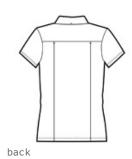

# **C)** ogio'

OGIO<sup>®</sup> Ladies Framework Polo. LOG125

With tonal bartacks and seaming details, this sophisticated, high-performance polo breaks the routine frame of mind.

- 4.2-ounce, 100% poly pique with stay-cool wicking and odor- control technologies
- OGIO heat transfer label for tag-free comfort
- Self-fabric collar
- Open Y-neck placket with tonal bartacks
- Princess seams on the front and back
- Set-in, open hem sleeves
- Woven OGIO badge at hem