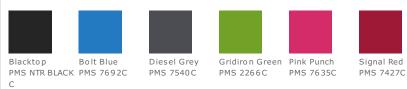

-fabric collar
- Open Y-neck placket with tonal bartacks
- Princess seams on the front and back
- Set-in, open hem sleeves
- Woven OGIO badge at hem

# CARE INSTRUCTIONS

Machine wash cold with like colors. Do not bleach. Do not use fabric softener. Tumble dry low, remove promptly. Cool iron if needed. Do not dry clean.





#### **HOW TO MEASURE**



### BUST

Measure under the arm and around the fullest part of the bust with arms down, keeping tape horizontal.

## SIZE CHART

|      | XS    | S     | М     | L     | XL    | 2XL   | 3XL   | 4XL   |
|------|-------|-------|-------|-------|-------|-------|-------|-------|
| Size | 2     | 4/6   | 8/10  | 12/14 | 16/18 | 20/22 | 24/26 | 28/30 |
| Bust | 32-34 | 35-36 | 37-38 | 39-41 | 42-44 | 45-47 | 48-51 | 52-55 |

#### COLOR INFORMATION