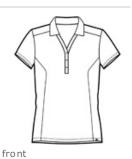

# **C)** ogio'

OGIO<sup>®</sup> Ladies Framework Polo. LOG125

With tonal bartacks and seaming details, this sophisticated, high-performance polo breaks the routine frame of mind.

- 4.2-ounce, 100% poly pique with stay-cool wicking and odor- control technologies
- OGIO heat transfer label for tag-free comfort
- Self-fabric collar
- Open Y-neck placket with tonal bartacks
- Princess seams on the front and back
- Set-in, open hem sleeves
- Woven OGIO badge at hem