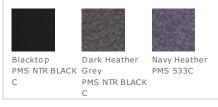

fort
- Open neck
- Heat transfer O on center back neck
- Dolman shoulders
- Self-fabric tabs with matte black buttons
- Heat transfer O at left hem
- Curved hem

# CARE INSTRUCTIONS

Machine wash cold with like colors. Do not use fabric softener. Do not bleach. Tumble dry low. Cool iron. Do not dry clean.







#### **HOW TO MEASURE**



### BUST

Measure under the arm and around the fullest part of the bust with arms down, keeping tape horizontal.

# SIZE CHART

| _ |      | XS    | S     | М     | L     | XL    | 2XL   | 3XL   | 4XL   |
|---|------|-------|-------|-------|-------|-------|-------|-------|-------|
|   | Size | 2     | 4/6   | 8/10  | 12/14 | 16/18 | 20/22 | 24/26 | 28/30 |
|   | Bust | 32-34 | 35-36 | 37-38 | 39-41 | 42-44 | 45-47 | 48-51 | 52-55 |

## COLOR INFORMATION