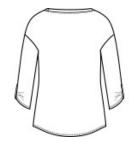

# 

OGIO<sup>®</sup> Ladies Gravitate Scoop 3/4-Sleeve . LOG141

This flattering look has a beautiful drape and ontrend OGIO details.

- 4.7-ounce, 100% poly with stay-cool wicking technology
- OGIO heat transfer label for tag-free comfort
- Open neck
- Heat transfer O on center back neck
- Dolman shoulders
- Self-fabric tabs with matte black buttons
- Heat transfer O at left hem
- Curved hem