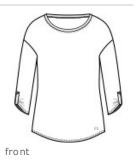

# 

OGIO<sup>®</sup> Ladies Gravitate Scoop 3/4-Sleeve . LOG141

This flattering look has a beautiful drape and ontrend OGIO details.

- 4.7-ounce, 100% poly with stay-cool wicking technology
- OGIO heat transfer label for tag-free comfort
- Open neck
- Heat transfer O on center back neck
- Dolman shoulders
- Self-fabric tabs with matte black buttons
- Heat transfer O at left hem
- Curved hem